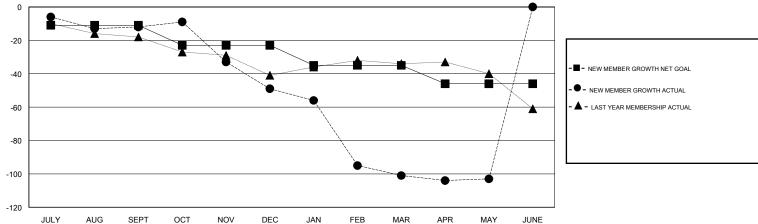

## GMT: THOMAS MATNEY LOCATION MICHIGAN GMT CA Clubs Members

| Clubs                 |               |           |               | Members               |                                                                |                                                              |                                                    |  |
|-----------------------|---------------|-----------|---------------|-----------------------|----------------------------------------------------------------|--------------------------------------------------------------|----------------------------------------------------|--|
| RESULTS FOR 2016-2017 |               |           |               | RESULTS FOR 2016-2017 |                                                                |                                                              |                                                    |  |
| QUARTER               | NEW CLUB GOAL | NEW CLUBS | DROPPED CLUBS | QUARTER               | NEW MEMBER GROWTH<br>NET GOAL (not reinstated<br>or transfers) | NEW MEMBER<br>GROWTH ACTUAL (not<br>reinstated or transfers) | DROPPED<br>MEMBERS ACTUAL<br>(including transfers) |  |
| JULY/AUG/SEPT         | 0             | 0         | 1             | JULY/AUG/SEPT         | -11                                                            | 28                                                           | 40                                                 |  |
| OCT/NOV/DEC           | 0             | 0         | 0             | OCT/NOV/DEC           | -12                                                            | 13                                                           | 50                                                 |  |
| JAN/FEB/MAR           | 0             | 0         | 1             | JAN/FEB/MAR           | -12                                                            | 10                                                           | 62                                                 |  |
| APR/MAY/JUNE          | 0             | 0         | 0             | APR/MAY/JUNE          | -11                                                            | 8                                                            | 10                                                 |  |